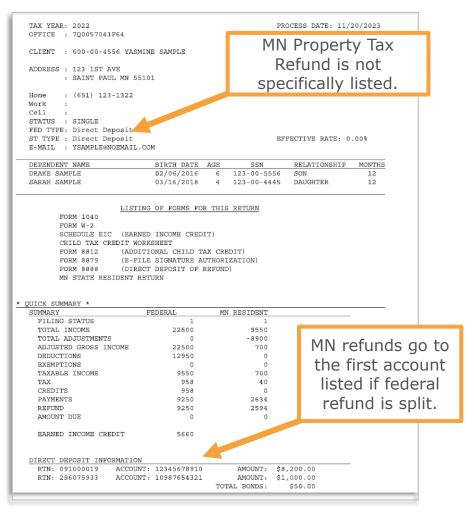

#### SHARE THE REFUND OR BALANCE

- Written on the front of the customer envelope
- Income tax refund or balance due amounts are on the summary page

Property tax refund amounts are listed on page 2 of Form M1PR

|                       |         | 2021 Form M1PR, page 2                                                                              |
|-----------------------|---------|-----------------------------------------------------------------------------------------------------|
|                       |         | - Homeowners                                                                                        |
|                       |         | Property ID Number County where property is located * 2 1 5 2 2 1 *                                 |
| * QUICK SUMMARY *     |         | - 19 Property tax from line 1 of Statement of Property Taxes Payable in 2022                        |
| SUMMARY               | FEDERAL | (Mobile homeowners: See worksheet 1 in the instructions)                                            |
| FILING STATUS         | 4       | 20 If claiming the special refund, enter amount from line 38 of Schedule 1 below (see instructions) |
| TOTAL INCOME          | 27258   | 21 Subtract line 20 from line 19 (if result is zero or less, leave blank)                           |
| TOTAL ADJUSTMENTS     | 0       | 22 Homestead Credit Refund: Using the amounts from line 15 and line 21,                             |
| ADJUSTED GROSS INCOME | 27258   | find the amount to enter here from the homeowners refund table in the instructions                  |
| DEDUCTIONS            | 18800   | 23 Add lines 18, 20, and 22                                                                         |
| EXEMPTIONS            | 0       | 24 Nongame Wildlife Fund contribution. Your refund will be reduced by this amount                   |
| TAXABLE INCOME        | 8158    |                                                                                                     |
| TAX                   | 818     | <b>25 Your Refund.</b> Subtract line 24 from line 23. Continue to line 39                           |
| CREDITS               | 500     | 0                                                                                                   |
| PAYMENTS              | 8180    | 1640                                                                                                |
| REFUND                | 7862    | 1439                                                                                                |
| AMOUNT DUE            | 0       | 0                                                                                                   |
| EARNED INCOME CREDIT  | 2378    | 0                                                                                                   |