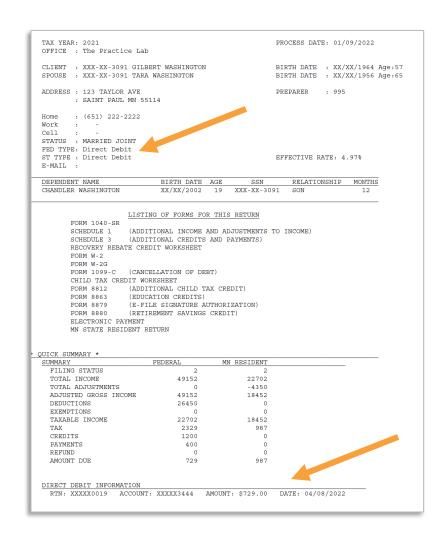

## VERIFYING FEDERAL REFUND DIRECT DEPOSIT

| For                                  | 'n  | ı 1040, page 2                                                                                                                | Spouse's occupation                              | Ident                            |          | your spouse an<br>tion PIN, enter it I |
|--------------------------------------|-----|-------------------------------------------------------------------------------------------------------------------------------|--------------------------------------------------|----------------------------------|----------|----------------------------------------|
|                                      | V   |                                                                                                                               | Your occupation                                  | Prote                            |          | you an Identity<br>I, enter it here    |
| Sign<br>Here                         |     | ler penalties of perjury, I declare that I have examined this<br>ef, they are true, correct, and complete. Declaration of pre | parer (other than taxpayer) is based on all info | rmation of which                 | preparer | has any knowled                        |
|                                      |     | ignee's<br>ne ▶                                                                                                               |                                                  | Personal identif<br>number (PIN) |          |                                        |
| Third Party<br>Designee              |     | you want to allow another person to discuss tructions                                                                         |                                                  | s. Complete b                    | elow.    | No                                     |
| You Owe                              | 38  | Estimated tax penalty (see instructions)                                                                                      |                                                  |                                  |          |                                        |
| Amount                               | 37  | Amount you owe. Subtract line 33 from line 24. I                                                                              |                                                  | ns                               | 37       |                                        |
|                                      | 36  | Amount of line 34 you want applied to your 2022                                                                               |                                                  |                                  |          |                                        |
| Direct deposit?<br>See instructions. | ►b  | Routing number 0 9 1 0 0 0 0 1  Account number 1 2 3 4 5 6 6 5                                                                |                                                  | Savings                          |          |                                        |
|                                      | 35a | Amount of line 34 you want refunded to you. If F                                                                              |                                                  | ▶□                               | 35a      | 2                                      |
| Refund                               | 34  | If line 33 is more than line 24, subtract line 24 from                                                                        | m line 33. This is the amount you <b>overp</b>   | aid                              | 34       | 2                                      |
|                                      | 33  | Add lines 25d, 26, and 32. These are your total p                                                                             | ayments                                          | 🕨                                | 33       | 2                                      |
|                                      | 32  | Add lines 27a and 28 through 31. These are your                                                                               | total other payments and refundable              | credits >                        | 32       |                                        |