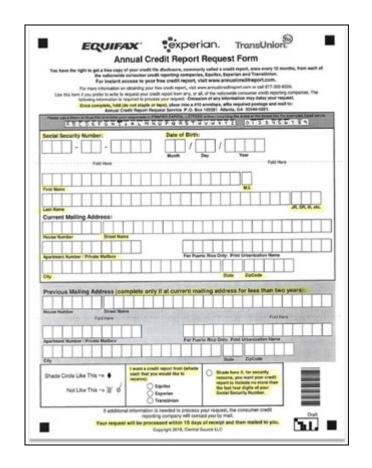

## ORDERING CREDIT A REPORT BY MAIL

- Request form orders a credit report by mail
- Customer fills out the form onsite and P+P mails it later
  - Review the form for legibility and completion
  - Put the report request in a preaddress envelope
  - Keep report requests with the Financial Services Log
- Discuss reports and what to look for with the customer

#### PULLING A CREDIT REPORT ONLINE

- Use AnnualCreditReport.com to pull and review a report at the tax clinic
- Work with the customer to enter information and verify their identity
- Print a copy of one credit report
- Assist with reviewing high-level information
  - You don't have to be a credit expert!
  - Priority is ensuring report information is accurate
  - Refer to LSS if there are lots of report questions