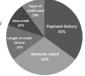

The most common credit score is called a FICO\* score, ranging from 300—850. The higher the score the better. A lower score results in paying higher interest for credit and services.

There are five factors that affect your FICO® score (see chart). The two most important are if you've made on-time payments (35%) and how much you currently owe (30%).