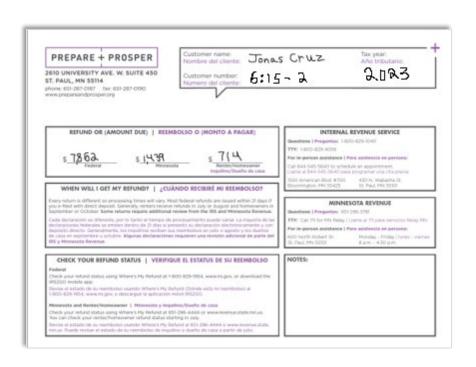

#### SHARE THE REFUND OR BALANCE

- Written on the front of the customer envelope
- Income tax refund or balance due amounts are on the summary page

Property tax refund amounts are listed on page 2 of Form M1PR

|                       |         | 2021 Form M1PR, page 2                                                                              |
|-----------------------|---------|-----------------------------------------------------------------------------------------------------|
|                       |         | - Homeowners                                                                                        |
|                       |         | Property ID Number County where property is located * 2 1 5 2 2 1 *                                 |
| * QUICK SUMMARY *     |         | - 19 Property tax from line 1 of Statement of Property Taxes Payable in 2022                        |
| SUMMARY               | FEDERAL | (Mobile homeowners: See worksheet 1 in the instructions)                                            |
| FILING STATUS         | 4       | 20 If claiming the special refund, enter amount from line 38 of Schedule 1 below (see instructions) |
| TOTAL INCOME          | 27258   | 21 Subtract line 20 from line 19 (if result is zero or less, leave blank)                           |
| TOTAL ADJUSTMENTS     | 0       | 22 Homestead Credit Refund: Using the amounts from line 15 and line 21,                             |
| ADJUSTED GROSS INCOME | 27258   | find the amount to enter here from the homeowners refund table in the instructions                  |
| DEDUCTIONS            | 18800   | 23 Add lines 18, 20, and 22                                                                         |
| EXEMPTIONS            | 0       | 24 Nongame Wildlife Fund contribution. Your refund will be reduced by this amount                   |
| TAXABLE INCOME        | 8158    |                                                                                                     |
| TAX                   | 818     | <b>25 Your Refund.</b> Subtract line 24 from line 23. Continue to line 39                           |
| CREDITS               | 500     | 0                                                                                                   |
| PAYMENTS              | 8180    | 1640                                                                                                |
| REFUND                | 7862    | 1439                                                                                                |
| AMOUNT DUE            | 0       | 0                                                                                                   |
| EARNED INCOME CREDIT  | 2378    | 0                                                                                                   |