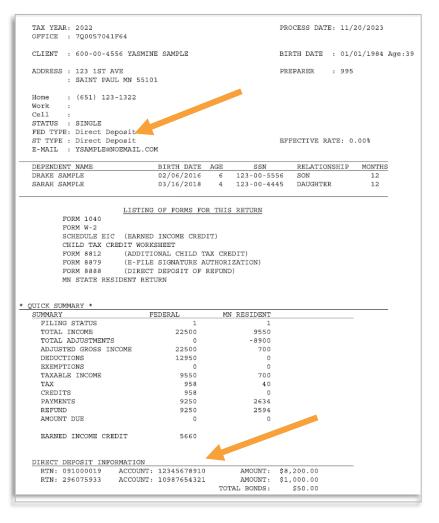

#### **SAMPLE SUMMARY SHEET**

TAX YEAR: 2022

OFFICE : 7Q0057041F64

CLIENT : 600-00-4556 YASMINE SAMPLE

ADDRESS : 123 1ST AVE

: SAINT PAUL MN 55101

Home : (651) 123-1322

Work : Cell :

STATUS : SINGLE

FED TYPE: Direct Deposit ST TYPE: Direct Deposit

E-MAIL : YSAMPLE@NOEMAIL.COM

PROCESS DATE: 11/20/2023

BIRTH DATE : 01/01/1984 Age:39

PREPARER : 995

EFFECTIVE RATE: 0.00%

| DEPENDENT NAME | BIRTH DATE | AGE | SSN         | RELATIONSHIP | MONTHS |
|----------------|------------|-----|-------------|--------------|--------|
| DRAKE SAMPLE   | 02/06/2016 | 6   | 123-00-5556 | SON          | 12     |
| SARAH SAMPLE   | 03/16/2018 | 4   | 123-00-4445 | DAUGHTER     | 12     |
|                |            |     |             |              |        |